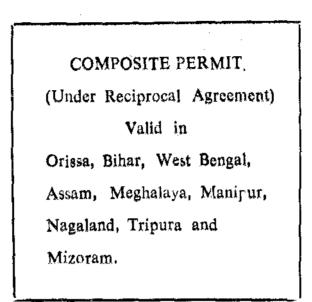

4. The vehicle shall be painted in yellow colour with broad white borders and a board showing the following inscription in white letters on blak background shall no estried prominently above the "Public Carrier" board :

In scription ( PERMIT UNDER SPECIAL RECIPROCAL AGREEMENT,

Valid h Orissa, Bihar, West Bengal. Assam, Meghalaya, Manipur Nagaland, Tripura and Mizoram.

The vehicle shall be provided wherever feasible with a seat across the full