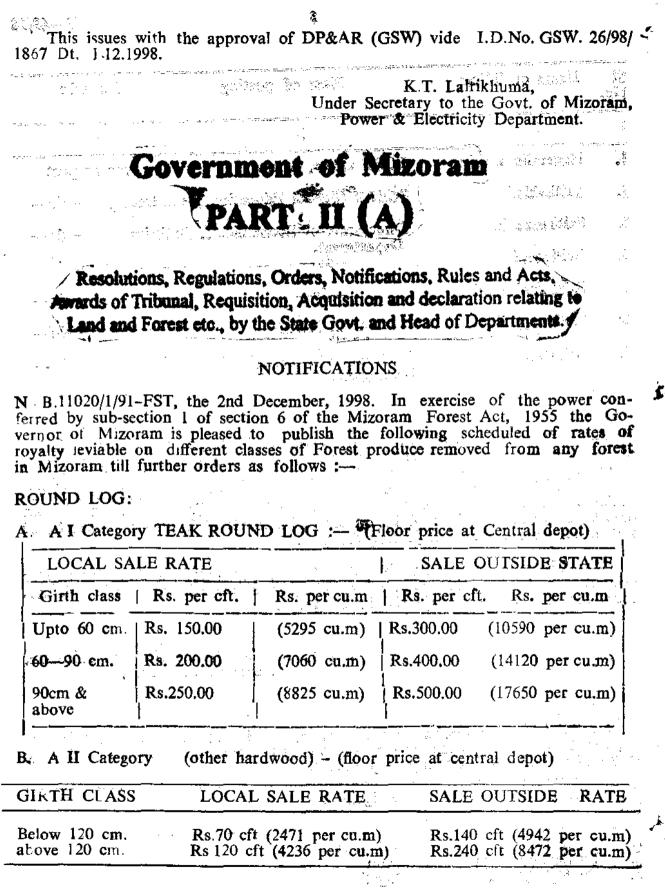

÷.

4

| 1                |                                     | ·                                           | <u>^ 2</u> 2                                                                                                                           | WAS <u>V</u>                   | LANGA!                     |                        | <br>                   |
|------------------|-------------------------------------|---------------------------------------------|----------------------------------------------------------------------------------------------------------------------------------------|--------------------------------|----------------------------|------------------------|------------------------|
| C. B             | I Category                          |                                             | SALE RATE                                                                                                                              | فحريا والأنبر الحرار المراجعين | SALE C                     | DUTSIDE                | RATE                   |
|                  | 120 cm.<br>120 cm.                  | Rs. 60 cf<br>Rs.110 cf                      | t (2118 per cu<br>t (3883) per o                                                                                                       | 1.m) 1<br>1.m) 1               | Rs. 120 cft<br>Rs. 220 of  | (4236 per              | cu.m)<br>cu.m)         |
|                  | II Category                         | LOCAL                                       | SALE RADE                                                                                                                              |                                |                            | UTSIDE                 |                        |
|                  | 120 cm.<br>120 cm.                  | Rs. 55 cf<br>Rs. 90 cft                     | t (1942 per e<br>t (3177 per cu                                                                                                        | i.m)  <br>i.m)                 | Rs. 110 cft<br>Rs. 180 cft | (3884 per<br>(6654 per | <b>¢</b> u.m)<br>cu.m) |
| E. C             | Category.                           | LOCAL                                       | SALE RATE                                                                                                                              | 2                              | SALE C                     | DUTSIDE                | RATE                   |
| above            | 120 cm.<br>120 cm.                  | Rs. 30 cft<br>Rs. 50 cft                    | (1059 per cu.<br>(1765 per cu.                                                                                                         | m) l<br>m) l                   | Rs. 60 cft<br>Rs. 100 cft  | (2118 per<br>(3530 per | cu.m)<br>cu.m)         |
| D. D             | Category                            |                                             | services till                                                                                                                          |                                |                            |                        |                        |
|                  | 120 cm.<br>120 cm.                  |                                             | (706 per cu.m<br>(1059 per cu.                                                                                                         |                                | Rs. 40 cft<br>Rs. 60 cft   | (1412 per<br>(2118 per | cu.m)<br>cu.m)         |
|                  | t Roadside de<br>egory of logs.     | pot shall b                                 | e less by Rs.                                                                                                                          | 20 per c                       | ft. (Rs. 7                 | 00 per cu.             | m) for                 |
| SAWN             | TIMBER :                            | e el la | ala di sedan serata<br>Angla di setata di se |                                |                            |                        |                        |
|                  | (Floor price                        | at central c                                | lepot – Applie                                                                                                                         | cation to                      | old Aizav                  | vl District)           | 1                      |
| À Ì              | Teak sawn tin<br>(21180 per cu      | nber = Rs<br>.m)                            | . 300 per oft.                                                                                                                         | (10590                         | per cu.na)                 | <b>Rs. 60</b> 0 p      | er cft.                |
| A II             | Class hardwoo<br>(9884 per cu.1     | od = Rs<br>n)                               | . 140 per cft.                                                                                                                         | ( 4942                         | per cu.m)                  | Rs. 280 g              | er cft.                |
| BI               | Class hardwoo<br>(8472 per cu.1     |                                             | 120 per cft.                                                                                                                           | <b>(</b> 4236 )                | per cu.m)                  | Rs. 240 p              | er cft.                |
| B II             | Class hardwoo<br>(7766 per. cu.     |                                             | 110 per cft.                                                                                                                           | ( 3883 )                       | per cu.m)                  | <b>Rs. 220</b> p       | er cft.                |
| С                | Class hardwoo<br>(4236 per cu.r     |                                             | 60 per cft.                                                                                                                            | ( 2118 ]                       | per cu.m)                  | <b>Rs.</b> 120 p       | er cft.                |
| D                | Class hardwoo<br>(2824 per cu.      |                                             | 40 per cft.                                                                                                                            | ( 1412 )                       | per cu.m)                  | Rs. 80 pe              | er cft.)               |
| i) The<br>Sextra | e rate as above<br>for planks sizes | are for scar<br>(Rs. 700 p                  | ntlings and ad<br>er cu.m).                                                                                                            | ditional                       | Rs. 20 per                 | cft. will be           | levied                 |
| ji) Ra           | ate at Roadside<br>category of sa   | depot sha                                   | ll be less by I                                                                                                                        | Rs. 20 pe                      | er cft. (Rs.               | 700 per (              | :u.m)                  |
|                  | ocal rate for su                    | ie at Lung                                  | lei/Chhimtuinu                                                                                                                         | n district                     | will be le                 | ss by Rs.              | 20 per                 |